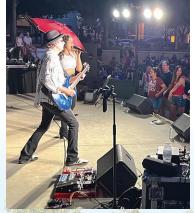

# **ATTENDANCE**

We entertain up to 1,000 visitors during our free summer concerts. Our entertainment is family-friendly, and our audiences are the same. Movies attract 300 or more flick-fans. Our sponsors frequently set up at tables which we provide to interact with audience members who are circulating prior to the shows. It's a stress-free, casual way to start off a Rancho Cordova summer weekend.